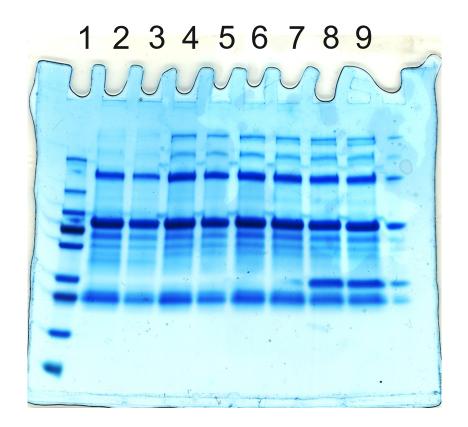

## SDS-PAGE

Samples: 1) Protein standard, Precision Plus Protein Kaleidoscope (Bio-Rad), 2) Serum EV1, 3) Serum EV2, 4) ACD EV1, 5) ACD EV2, 6) Citrate EV1, 7) Citrate EV2, 8) EDTA EV1, 9) EDTA Ev2 Total of 5 x 10E10 particles of samples were run on 4-20% gradient gel (Bio-Rad) in reducing condition. The gel was stained with Coomassie Brilliant blue, and scanned.