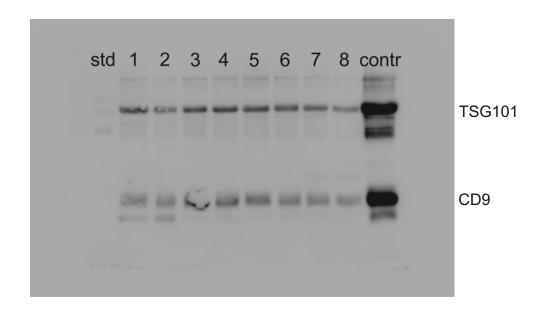

## Western blotting

Samples: STD=Protein standard, Precision Plus Protein Kaleidoscope (Bio-Rad), 1) Serum EV1, 2) Serum EV2, 3) ACD EV1, 4) ACD EV2, 5) Citrate EV1, 6) Citrate EV2, 7) EDTA EV1, 8) EDTA EV2, contr=lyophilized exosomes from PC-3 cell line (Hansa BioMed)

Total of 5 x 10E10 particles of samples were run on 4-20% gradient gel (Bio-Rad) in reducing condition. Proteins were transfered to PVDF membrane and incubated with anti-TSG101 and anti-CD9 antibodies.